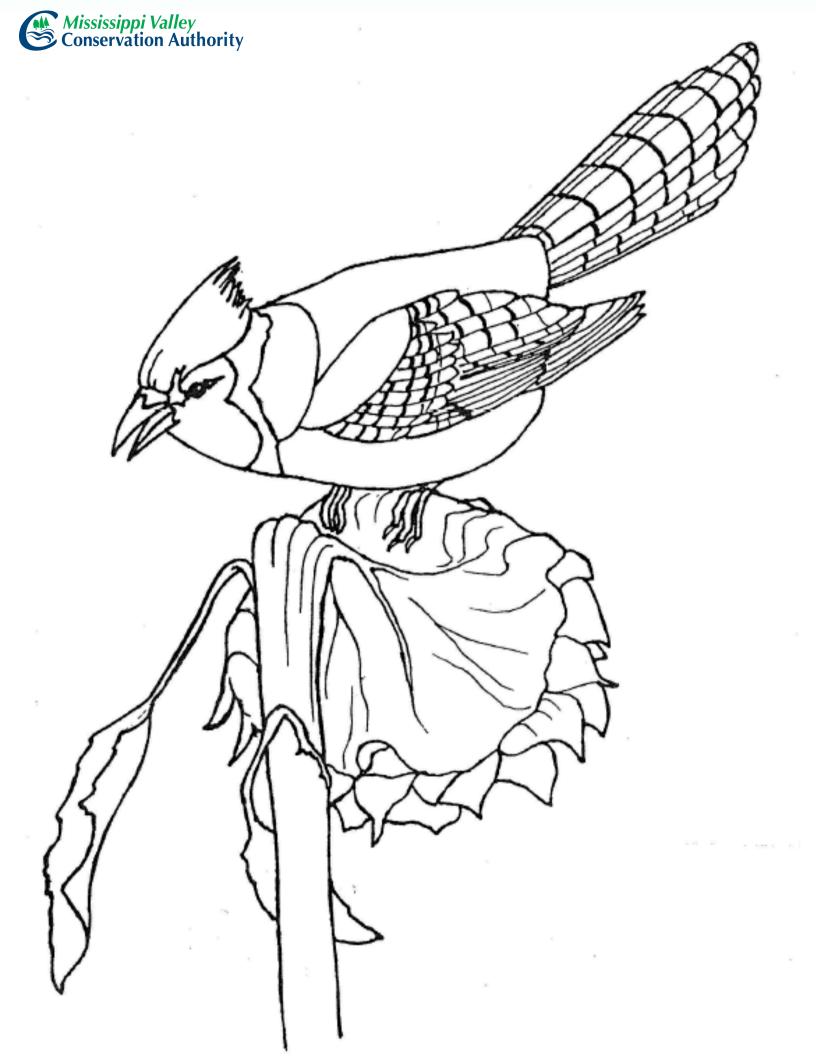

## Show your coloring skills with some wild winter wildlife!

HOW TO ENTER? Welcome your students to color a page: Category 1 - Grade K-6: Blue Jay Category 2 - Grade 7-12: Beaver Scene

SUBMIT: once you have collected all the completed pages from your class, mark them with the students first name and initial, and email <u>programs@mvc.on.ca</u> for pickup before the deadline.