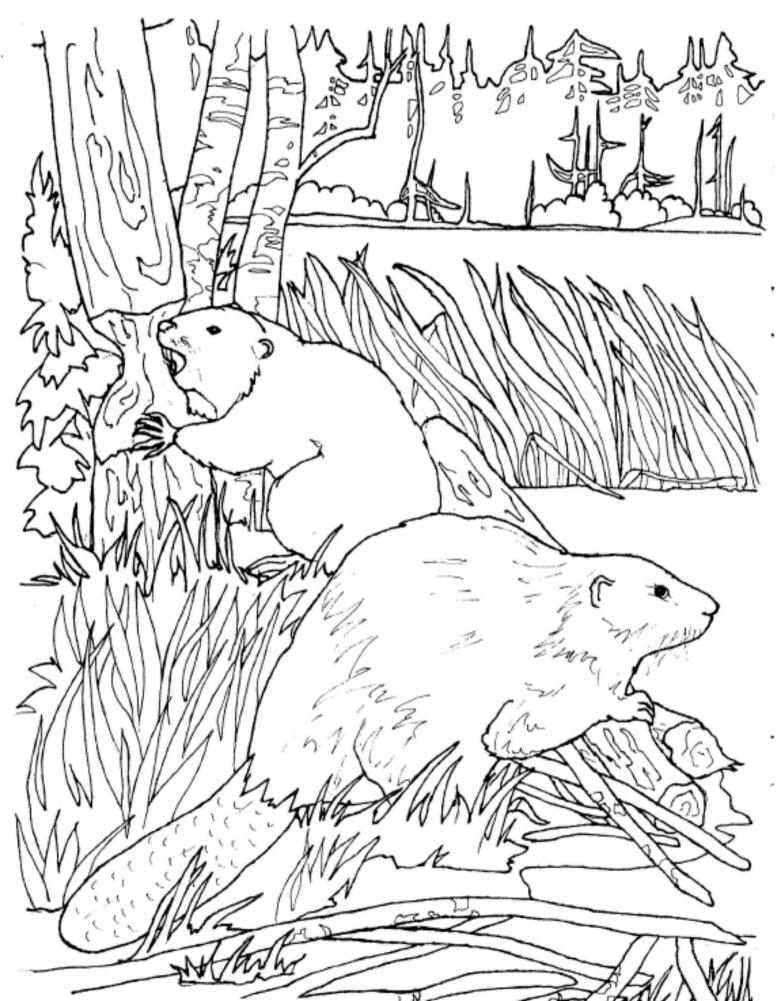

## Show your coloring skills with some wild winter wildlife!

HOW TO ENTER? Welcome your students to color a page: Category 1 - Grade K-6: Blue Jay Category 2 - Grade 7-12: Beaver Scene

SUBMIT: once you have collected all the completed pages from your class, mark them with the students first name and initial, and email <u>programs@mvc.on.ca</u> for pickup before the deadline.