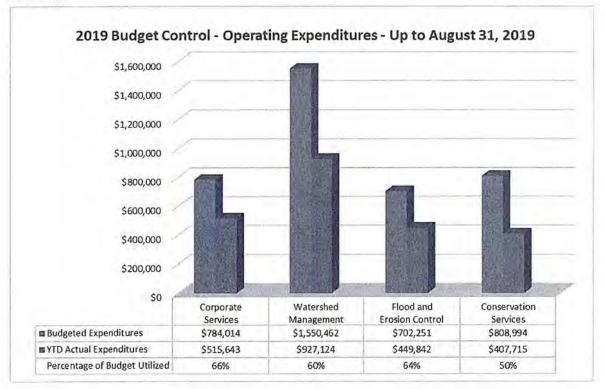

#### 8. Budget Control Report

- A. Millar reviewed Staff Report #3028/19. She reviewed that a small deficit of \$5,000 was anticipated for year end. S. McIntyre commented that it is only a \$5,000 deficit due to salaries of two full-time employees who have not been at work this year. She noted that next year this won't be the case.
- J. Karau noted that effort expended by staff to take on more tasks is not sustainable. He cautioned about getting invested in savings that are not really there.
- A. Millar advised that the A.D. Latornell Conference early bird deadline was approaching October 4. She asked members to advise of their intention to attend.